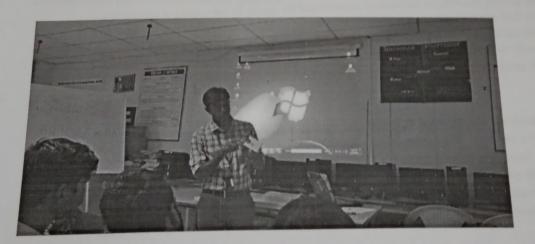

# **Topic:** DATABASE DESIGN AND PROGRAMMING WITH SQL

Speaker 1: N. Lokeshwari

Speaker 2: K. Amaravathi

Both the speakers are assistant professors of ANITS who have their expertise in Data Mining. Basically the best friends teach the same subjects. They addressed the junior students on 14<sup>th</sup> November 2019. Since it was Children day, a fun activity has been done. Post the pleasantries with the students, the first and the foremost topic that has been discussed are the basics of database management systems. Post that the discussion was proceeded to

N. Lokeshwari clarifying the doubts of the students and answering the queries posed by the students.

the different types of databases.

Later the discussion started on SQL plus and all the basic concepts were covered in that. Most of the SQL queries are covered in that.

They gave a Quick start on SQL plus which is the most basic Oracle Database Utility, with a basic command line interface, commonly used by the users , administrators , and programmers.

The also taught the first history of the SQL plus, The first version of the sql plus was called UFI( "User friendly Interface"). UFI appeared in Oracle Database releases upto version 4 said

N. Lokeshwari.

K. Amaravathi explained the Compatibility, Variables, Integration of the SQL Plus.

K. Amaravathi mam explaining about the other SQL forums to the students.

(UGC AUTONOMOUS) (Affiliated to AU, Approved by AICTE & Accredited by NBA & NAAC with 'A' Grade)) Sangivalasa 531162, BheemunipatnamMandal, Visakhapatnam Dist