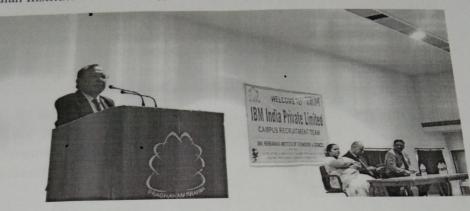

PINISETTI HARI TEJA                                                                                             |              |  |  |
|    | 316126510168      | PRAKHYA DASARI                                                                                                  |              |  |  |
|    | 316126510169      | PYLA MADHU KUMAR                                                                                                | Bury         |  |  |
| 2  | 316126510170      | RAVURU SREE MEGHANA                                                                                             | K. Megle     |  |  |

#### **Guest Lecture**

Topic :Big Data, Data analytics

**Speaker** :Prof Ganapati Panda, Professor, School of Electrical Sciences, Indian Institute of Technology,Bhubaneswar.



Professor Ganapathi addressing the audience

Professor Ganapati Panda worked as Dean (Academic Affairs) and Head, School of Electrical sciences of IIT Bhubaneswar and Dean (Administration) at National Institute of Technology, Rourkela. He was a member of Board of Governors of IIT Bhubaneswar and NIT Rourkela.He has done his Post-Doctoral research work at the University of Edinburgh, UK (1984-86) and Ph. D. from IIT, Kharagpur in 1981 in the area of Electronics and Communication Engineering.

He has started his words with a brief introduction to trends in IT industry. He said that Information Technology in India is an industry consisting of two major components: IT services and business process outsourcing (BPO). India's IT Services industry was born in Mumbai in 1967 with the establishme