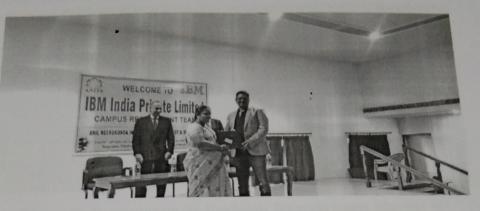

nalytics and unearthed information that could be used for future decisions, today that business can identify insights for immediate decisions. The ability to work faster – and stay agile – gives organizations a competitive edge they didn't have before. Big data analytics helps organizations harness their data and use it to identify new opportunities. That, in turn, leads to smarter business moves, more efficient operations, higher profits and happier customers. The session ended with his enlightening speech about the importance of Big data analytics.

#### **Guest** Lecture

Topic :Problem solving skills

#### Date:6th December 2019

Speaker :Dr. Suresh Chandra Satapathy, Professor & Dean (Research), School of Computer Engg, KIIT Deemed to be University, Bhubaneswar Khorda, Orissa, India



Memento presentation by Dr.R.Sivaranjani(HoD, CSE) to the speaker Dr.S.CSatapathy

Dr. Suresh Chandra Satapathy has worked in ANITS for 10 years. He pursued PhD in Computer Science and Engineering in the areas of specialization I.e., Computational Intelligence, Soft Computing, Machine Intelligence, Data Mining, Swarm Intelligence. He has 25 years of teaching experience and 10 years of research experience.

He has started his speech with a warm introduction of his experience in ANITS, the journey he had with students who aspired to achieve their dreams. He has mentioned that "ANITS is an alternative to a NIT where students can reach their desired destination by following their paths laid by their mentors." He has emphasized the way a student has to build his personality. With the emerging