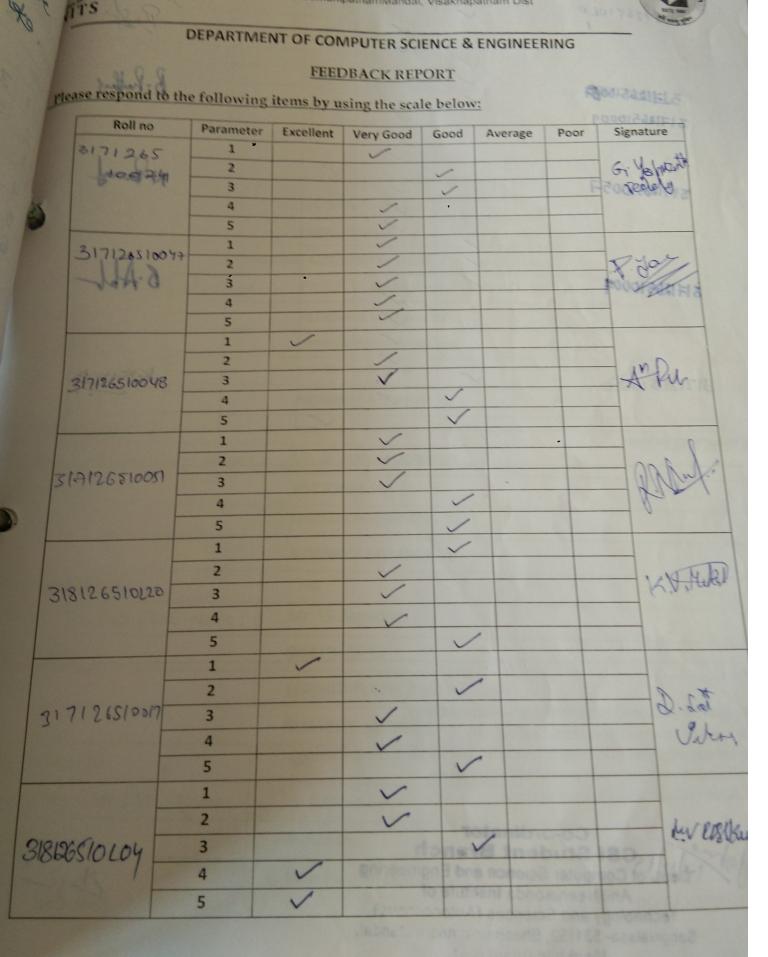

## **DEPARTMENT OF COMPUTER SCIENCE & ENGINEERING**

FEEDBACK REPORT

Please respond to the following items by using the scale below:

TTS

Any other suggestions:

#### **Parameters:**

- 1. The speaker presented materials clearly and concisely.
- 2. The speaker covered the material sufficiently.
- 3. The speaker covered the material sufficiently.
  3. The information presented was relevant to your needs and expectations.
  4. Self composition opportunity was provided, for questions.
  Dept5.of Compression of the presentation.
  Anil Neerukonda Institute of

Technology and Sciences (Autonomous) Sangivalasa/531162, Bheemunipatham Mandal,

atrian

CSI COORDINATOR

ANIL NEERUKONDA INSTITUTE OF TECHNOLOGY & SCIENCES (UGC AUTONOMOUS) (Affiliated to AU, Approved by AICTE & Accredited by NBA & NAAC with 'A' Grade)) Sangivalasa 531162, BheemunipatnamMandal, Visakhapatnam Dist