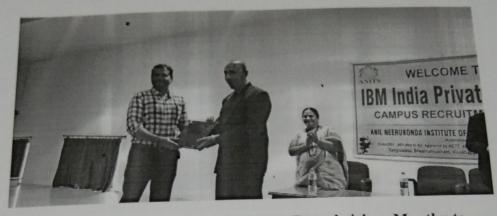

ld his personality. With the emerging technologies and growing competition,he stressed the need of creating a unique identity for every student present over there. He also said that it is the student's responsibility to build his/her career to withstand the competition. In his words, smart work and determination to succeed can only help an individual to reach his/her goals.

Addressing the audience, upcoming computer science graduates he explained the contribution of individuals to the world. He explained how fast the technology is heading towards development and how clever the

#### **Guest** lecture

Topic: Analytical and problem solving skills

A State of the sta

Speaker:Dr.Naeem M S Hannon, Associate Professor, Faculty of Electronic Engineering University Technology, Mara, Malaysia.



Memento Presentation by Professor Ramakrishna Murthy to Professor Naeem , Guest of honour.

Dr.Naeem has started his speech by extending his gratitude to the Head of the department, CSE and event coordinators. He has given a analytical problem to students to solve. He has given the answer and then explained the solution. He explained about analytical skills as Analytical skills refer to the ability to collect and analyze information, problem-solve, and make decisions. These strengths can help solve a company's problems and improve upon its overall productivity and success. We use analytical skills when detecting patterns, brainstorming, observing, interpreting data, integrating new information, theorizing, and making decisions based on multiple factors and options available.

He added th