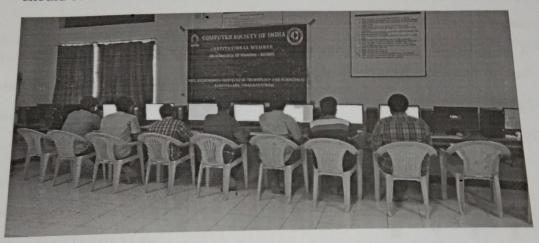

#### CIRCULAR

This is to inform all the <sup>3</sup>/<sub>4</sub> B.Tech II semester CSE Students that, "Hacker Rank Coding Contest" has been arranged to improve your coding skills. Hence all the students are suggested to attend the coding contest without fail.

**Resource** person(s):

ANITS

1. B.Mahesh, Asst Prof, CSE

Venue:SIR LAB, NEW LAB

Date:15/11/2019

Timings: 09:30 AM-12:00 PM

Coordinator CSI ator CSI Student Branch pt. of Computer Science and Engineering Anil Neerukonda Institute of echnology and Sciences (Autonomous) givalasa-531162, Bheemunipatnam Mandal, Visakhapatnam Dist.