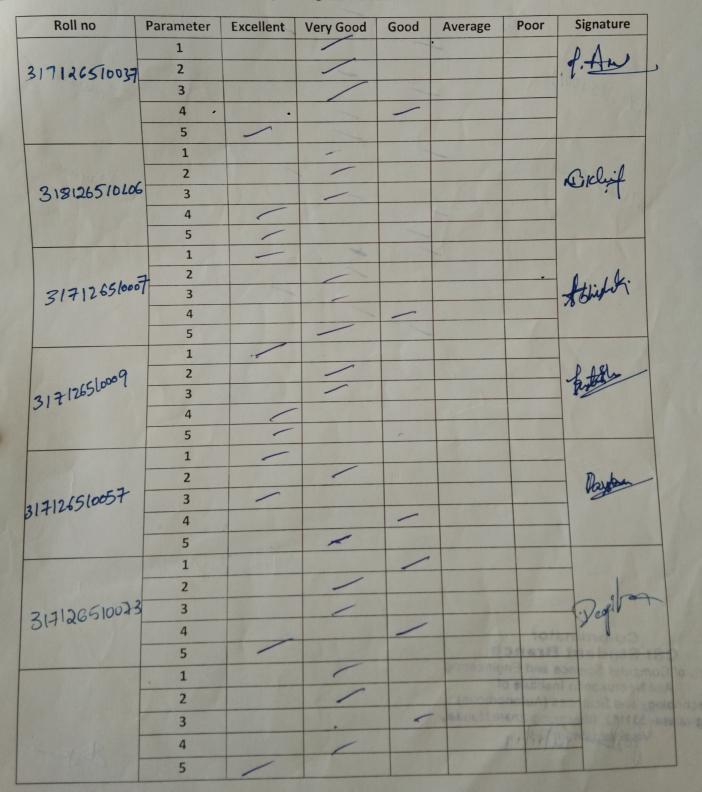

## **DEPARTMENT OF COMPUTER SCIENCE & ENGINEERING**

FEEDBACK REPORT

Please respond to the following items by using the scale below:

TTS

Any other suggestions:

#### **Parameters:**

- 1. The speaker presented materials clearly and concisely.
- 2. The speaker covered the material sufficiently.
- 3. The speaker covered the material sufficiently.
  3. The information presented was relevant to your needs and expectations.
  4. Self composition opportunity was provided, for questions.
  Dept5.of Compression of the presentation.
  Anil Neerukonda Institute of