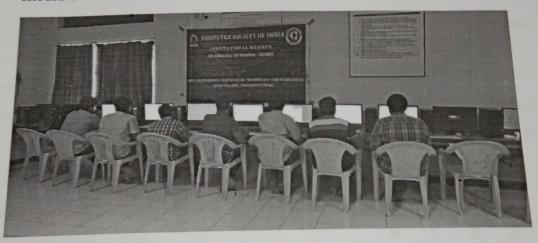

# **Topic:** DATABASE DESIGN AND PROGRAMMING WITH SQL

Speaker 1: N. Lokeshwari

Speaker 2: K. Amaravathi

Both the speakers are assistant professors of ANITS who have their expertise in Data Mining. Basically the best friends teach the same subjects. They addressed the junior students on 14<sup>th</sup> November 2019. Since it was Children day, a fun activity has been done. Post the pleasantries with the students, the first and the foremost topic that has been discussed are the basics of database management systems. Post that the discussion was proceeded to

N. Lokeshwari clarifying the doubts of the students and answering the queries posed by the students.

the different types of databases.

Later the discussion started on SQL plus and all the basic concepts were covered in that. Most of the SQL queries are covered in that.

They gave a Quick start on SQL plus which is the most basic Oracle Database Utility, with a basic command line interface, commonly used by the users , administrators , and programmers.

The also taught the first history of the SQL plus, The first version of the sql plus was called UFI( "User friendly Interface"). UFI appeared in Oracle Database releases upto version 4 said

N. Lokeshwari.

K. Amaravathi explained the Compatibility, Variables, Integration of the SQL Plus.

K. Amaravathi mam explaining about the other SQL forums to the students.

(UGC AUTONOMOUS) (Affiliated to AU, Approved by AICTE & Accredited by NBA & NAAC with 'A' Grade)) Sangivalasa 531162, BheemunipatnamMandal, Visakhapatnam Dist