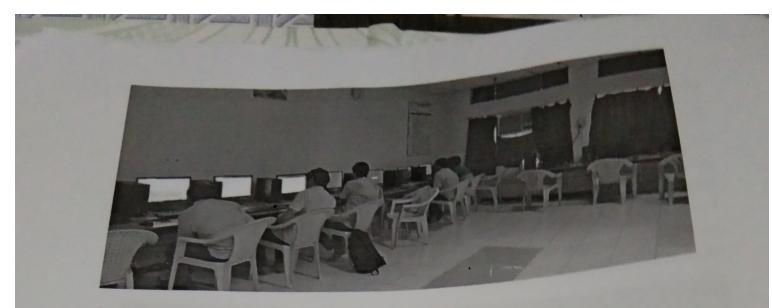

# **Topic:** DATABASE DESIGN AND PROGRAMMING WITH SQL

Speaker 1: N. Lokeshwari

Speaker 2: K. Amaravathi

Both the speakers are assistant professors of ANITS who have their expertise in Data Mining. Basically the best friends teach the same subjects. They addressed the junior students on 14<sup>th</sup> November 2019. Since it was Children day, a fun activity has been done. Post the pleasantries with the students, the first and the foremost topic that has been discussed are the basics of database management systems. Post that the discussion was proceeded to

N. Lokeshwari clarifying the doubts of the students and answering the queries posed by the students.

the different types of databases.

Later the discussion started on SQL plus and all the basic concepts were covered in that. Most of the SQL queries are covered in that.

They gave a Quick start on SQL plus which is the most basic Oracle Database Utility, with a basic command line interface, commonly used by the users , administrators , and programmers.

The also taught the first history of the SQL plus, The first version of the sql plus was called UFI( "User friendly Interface"). UFI appeared in Oracle Database releases upto version 4 said

N. Lokeshwari.

K. Amaravathi explained the Compatibility, Variables, Integration of the SQL Plus.

K. Amaravathi mam explaining about the other SQL forums to the students.

(UGC AUTONOMOUS) (Affiliated to AU, Approved by AICTE & Accredited by NBA & NAAC with 'A' Grade)) Sangivalasa 531162, BheemunipatnamMandal, Visakhapatnam Dist