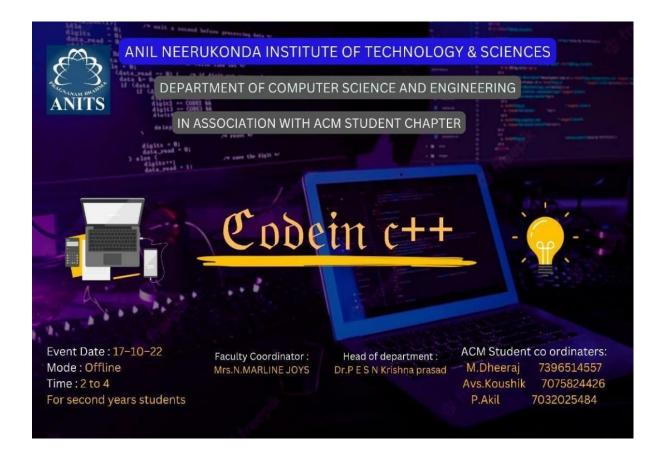

#### **ACM POSTER**

Name of the event: ACM CODE WITH C++

**Date of the Event:** 17.10.2022

#### The objective of the event:

It Builds a routine for the practice of students. The contest's duration is three hours, and the complexity of questions was given in three levels (hard, moderate, and basic). Contest's main motto is to make the students engage with coding platforms. Students who were shortlisted in level-1 were given an opportunity to be a members of ACM Student chapter.

No of participants:34

Mode of conduction: OFFLINE