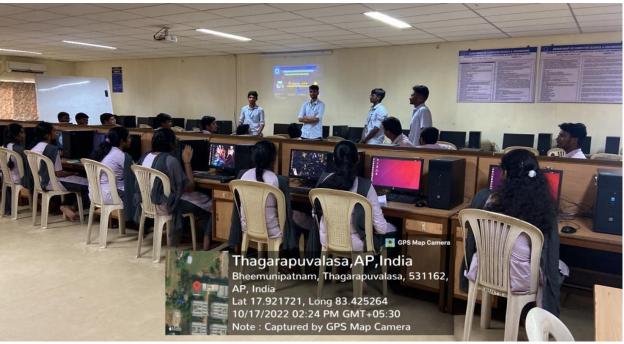

#### **ACM POSTER**

Name of the event: ACM CODE WITH C++

**Date of the Event:** 17.10.2022

#### The objective of the event:

It Builds a routine for the practice of students. The contest's duration is three hours, and the complexity of questions was given in three levels (hard, moderate, and basic). Contest's main motto is to make the students engage with coding platforms. Students who were shortlisted in level-1 were given an opportunity to be a members of ACM Student chapter.

No of participants:34

Mode of conduction: OFFLINE