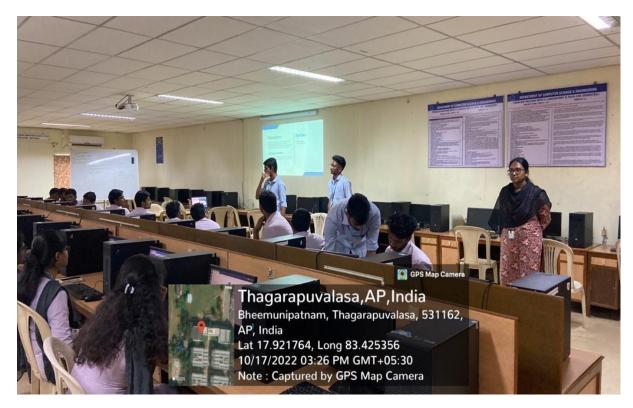

# **Department of Computer Science And Engineering CIRCULAR**

This is to inform that "CODE WITH C++" Interaction session is organized by ANITS ACM Student Chapter( on behalf of Dept of CSE) for II/IVCSE Students which is Scheduled on 17-10-2022 from 2:00-4:00PM in OFFLINE MODE. All the 2/4 Students are requested to interact and make a good understanding of the basics of c++.

No of participants:34

Mode of conduction: OFFLINE