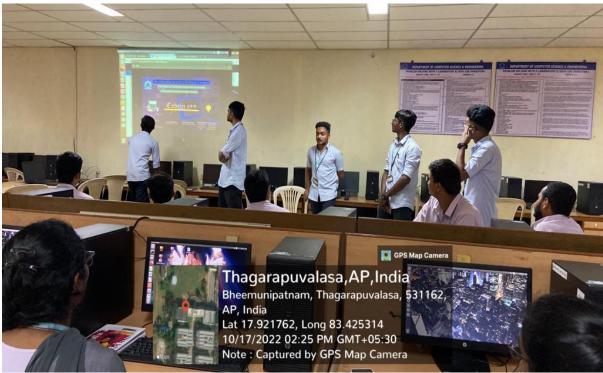

# **Department of Computer Science And Engineering CIRCULAR**

This is to inform that "CODE WITH C++" Interaction session is organized by ANITS ACM Student Chapter( on behalf of Dept of CSE) for II/IVCSE Students which is Scheduled on 17-10-2022 from 2:00-4:00PM in OFFLINE MODE. All the 2/4 Students are requested to interact and make a good understanding of the basics of c++.

No of participants:34

Mode of conduction: OFFLINE